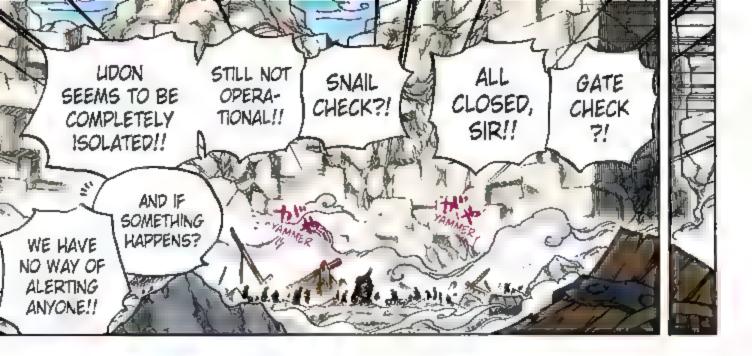

#### Story . あらすじ・

After two years of hard training, the Straw Hat pirates are back together, first at the Sabaody Archipelago and then through Fish-Man Island to their next stage: the New World!!

Luffy and crew disembark on Wano for the purpose of defeating Kaido, one of the Four Emperors. They begin to recruit allies for a raid in two weeks' time, but Kaido's sudden appearance leads to Luffy's defeat. Luffy is sent to the excavation labor camp while the rest of the crew is spotted by Kajdo's underlings and have to go on the run!

As the group works to collect info, free Luffy and gather more allies, Kaido's side learns about the raid plan. A former daimyo with the Kozuki Clan, Yasuie realizes the danger and gives up his life to pretend to take responsibility, sending the plan back to square one. Kin'emon and company mourn his death, but there are still many problems to be solved before the raid...